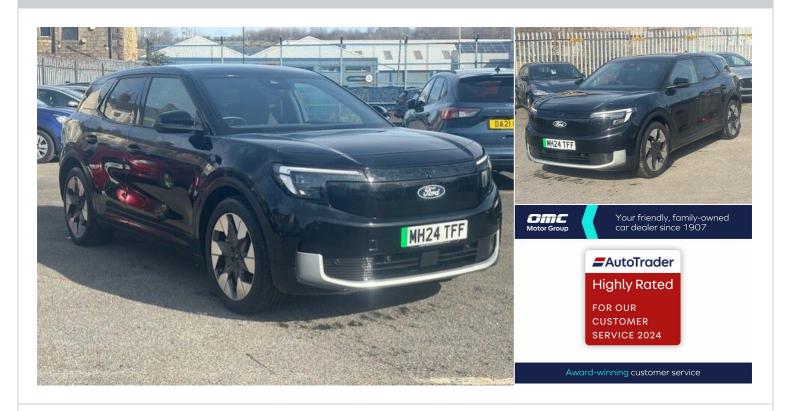

## 2024(24) Ford Explorer

210kW Premium 77kWh 5dr Auto Automatic

£37,987

Registered 2024(24)

١

Mileage 5,886 miles

e

Engine Size

Fuel Type Electric **Transmission**Automatic

Fuel Consumption N/A